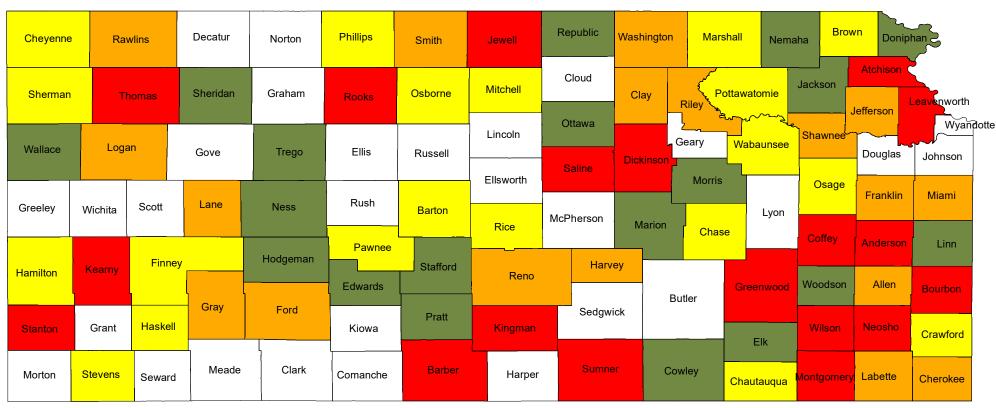

# Past Year Thoughts of Suicide by Kansas County 2018

Percent of 6th, 8th, 10th, & 12th grade students surveyed who responded "Yes, in the last 30 days" or "Yes, in the past year" to the following question: "Have you ever seriously thought about killing yourself? (If yes, please choose the most recent answer.)"

Blank = Participation < 25%

## **Percent of Students**

State Average 17.92%