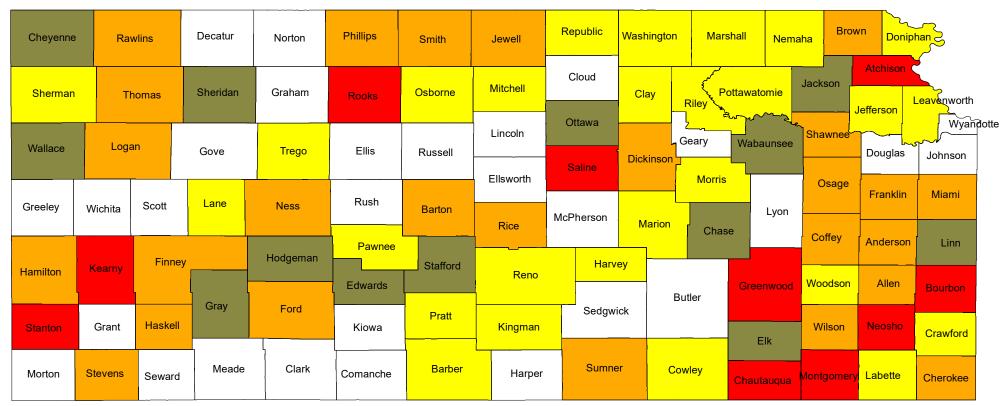

# Past Year Suicide Attempt by Kansas County 2018

Percent of 6th, 8th, 10th, & 12th grade students surveyed who responded "Yes, in the last 30 days" or "Yes, in the past year" to the following question: "Have you ever tried to kill yourself? (If yes, please choose the most recent answer.)"

Blank = Participation < 25%

## **Percent of Students**

State Average 5.08%