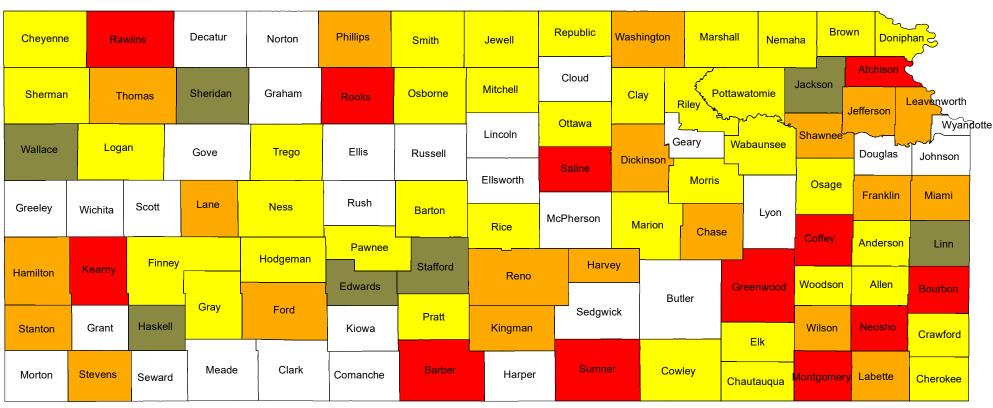

# Past Year Plans for Suicide by Kansas County 2018

Percent of 6th, 8th, 10th, & 12th grade students surveyed who responded "Yes, in the last 30 days" or "Yes, in the past year" to the following question: "Have you ever made a plan about how you would kill yourself? (If yes, please choose the most recent answer.)"

Blank = Participation < 25%

## **Percent of Students**

State Average 11.59%