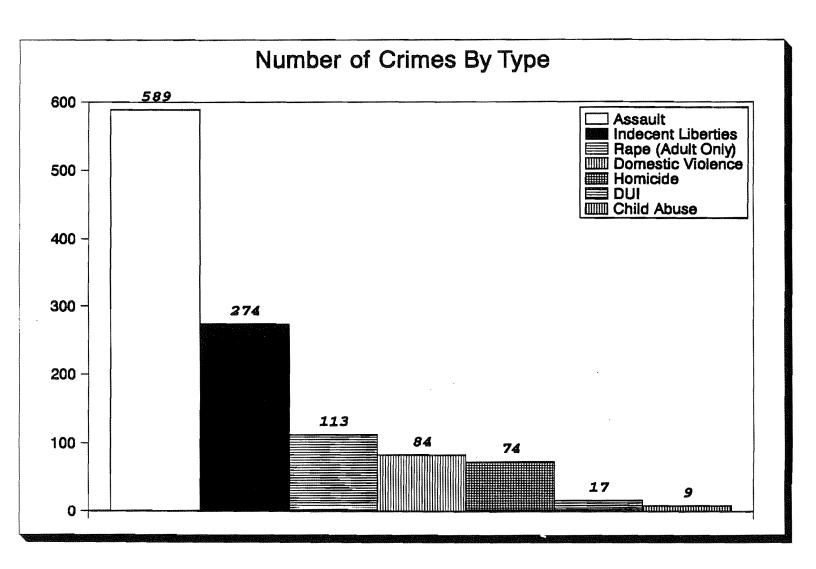

### Type and Number of Crime Victim Applications Received in FY 92

| Assault            | 589   |
|--------------------|-------|
| Indecent Liberties |       |
| Familial           | 110   |
| Non-Familial       | 164   |
| Rape (Adult Only)  | 113   |
| Domestic Violence  | 84    |
| Homicide           | 74    |
| DUI                | 17    |
| Child Abuse        | 9     |
|                    | 1,160 |