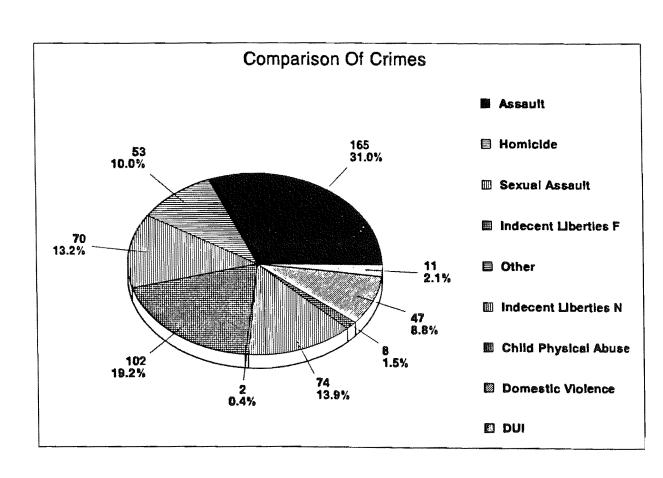

#### COMPARISON OF TYPES OF VICTIMIZATION

|                                      |        | FY '8 | 9           | FY     | 190         |
|--------------------------------------|--------|-------|-------------|--------|-------------|
| CATEGORY OF CRIME                    | Number |       | Dollar Amt. | Number | Dollar Amt. |
| Assault (Non Familial)               | 126    | \$    | 465,510     | 165    | \$ 702,840  |
| Homicide                             | 26     |       | 58,062      | 53     | 158,315     |
| Sexual Assault (Adult)               | 45     |       | 57,244      | 70     | 92,296      |
| Child Sexual Assault:                |        |       |             |        |             |
| Familial                             | 45     |       | 20,033      | 102    | 124,878     |
| Non-Familial                         | 89     |       | 67,737      | 74     | 57,335      |
| Child Physical Abuse                 | 3      |       | 6,042       | 8      | 4,523       |
| Domestic Violence<br>(Spousel Abuse) | 10     |       | 29,867      | 47     | 124,025     |
| DUI                                  | 4      |       | 15,321      | 11     | 26,741      |
| Other                                | 8      |       | 30,118      | 2      | 12,872      |
| TOTALS                               | 356    |       | 749,934     | 532    | 1,303,825   |