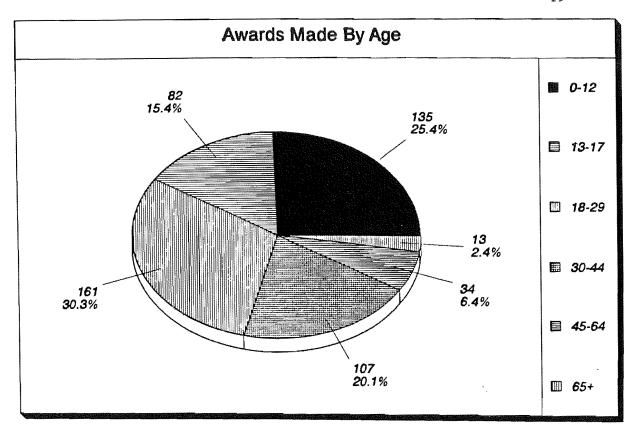

#### CLAIM INFORMATION

| I.   | Bre | akdown of Claims for Review - FY 90                                                                                                                                                                                                                                                                                                                              |       |
|------|-----|------------------------------------------------------------------------------------------------------------------------------------------------------------------------------------------------------------------------------------------------------------------------------------------------------------------------------------------------------------------|-------|
|      | A.  | New Uncontested Claims Received during FY 90                                                                                                                                                                                                                                                                                                                     | 980   |
|      | в.  | Uncontested Claims Carried Over from Previous Years                                                                                                                                                                                                                                                                                                              | 213   |
|      | c.  | Supplemental Claims from Previous Years                                                                                                                                                                                                                                                                                                                          | 480   |
|      |     | Total Number of Claims for Review FY 90                                                                                                                                                                                                                                                                                                                          | 1,673 |
| II.  | Bre | akdown of Claims Closed - FY 90                                                                                                                                                                                                                                                                                                                                  |       |
|      | A.  | Uncontested Claims Awarded                                                                                                                                                                                                                                                                                                                                       | 532   |
|      | в.  | Supplemental Claims Awarded                                                                                                                                                                                                                                                                                                                                      | 480   |
|      | c.  | Claims Rejected and Reasons                                                                                                                                                                                                                                                                                                                                      |       |
|      |     | Failure to Complete Application Process 173 Reimbursed by Collateral Sources 50 Contributory Misconduct 43 Failure to Cooperate with Law Enforcement 12 Crime not Compensable by Statute 23 No Police Report Filed 2 Application Withdrawn 14 Offender-Victim same household 3 Failure to file within one year 4 Property loss only 5 Minimum loss under \$100 7 |       |
|      |     | Total Claims Rejected                                                                                                                                                                                                                                                                                                                                            | 336   |
|      | D.  | Total Claims Closed FY 90                                                                                                                                                                                                                                                                                                                                        | 1,348 |
| III. | Cla | ims Pending Board Review (06-30-90)                                                                                                                                                                                                                                                                                                                              | 325   |